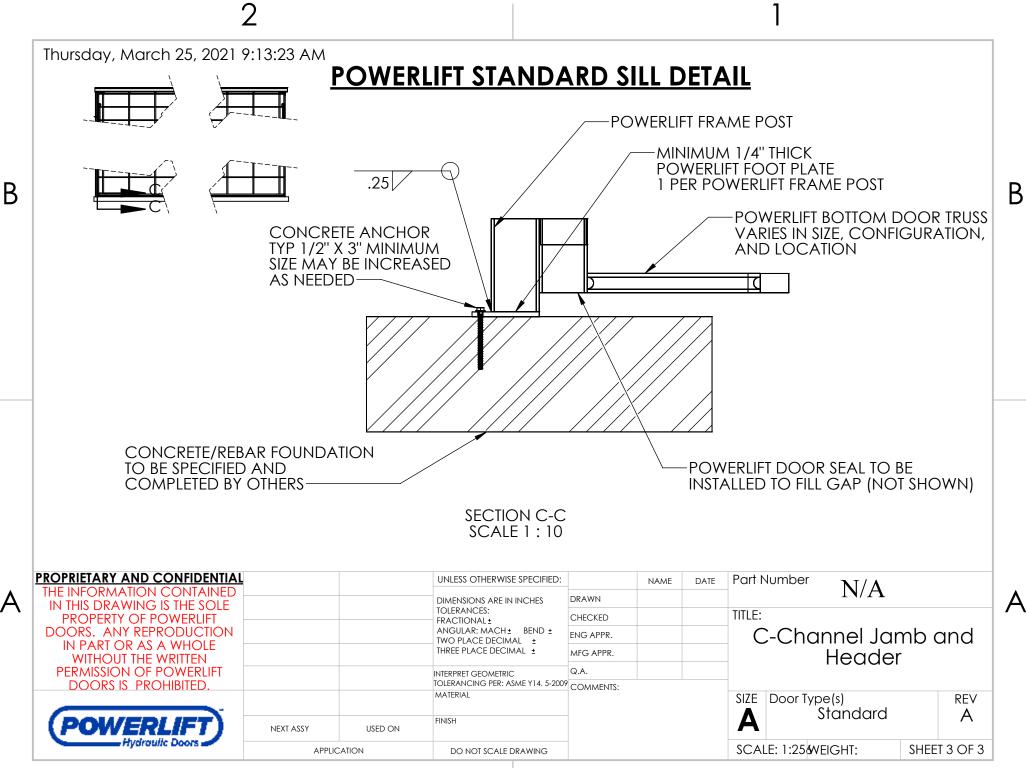

| THREE PLACE DECIMAL ±                         | MFG APPR. |      |      |              |  |
|             |         | INTERPRET GEOMETRIC                           | Q.A.      |      |      |              |  |
|             |         | TOLERANCING PER: ASME Y14, 5-2009<br>MATERIAL | COMMENTS: |      |      |              |  |
|             |         |                                               |           |      |      | SIZE Door Ty |  |
| NEXT ASSY   | USED ON | FINISH                                        |           |      |      | A            |  |
| APPLICATION |         | DO NOT SCALE DRAWING                          | 1         |      |      | SCALE: 1:25  |  |

E: N/A

C-Channel Jamb and Header В

Α

SIZE Door Type(s)
Standard

SCALE: 1:25 WEIGHT:

SHEET 1 OF 3

2

1







2

•