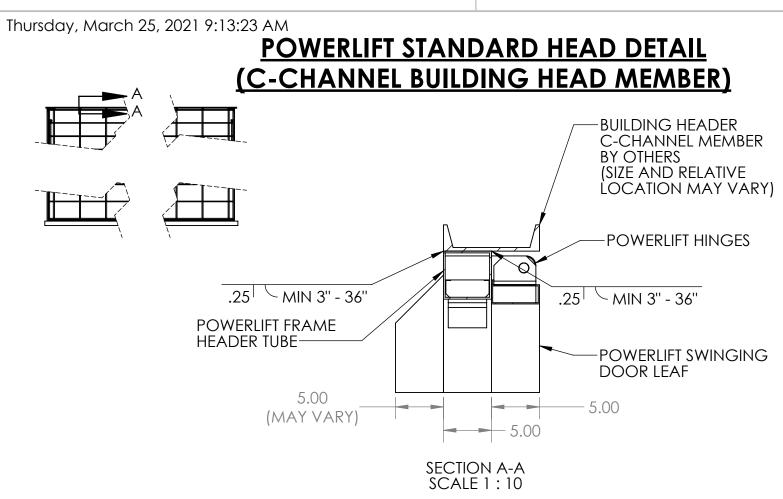

E: N/A

C-Channel Jamb and Header В

Α

SIZE Door Type(s)
Standard

SCALE: 1:25 WEIGHT:

SHEET 1 OF 3

2

1