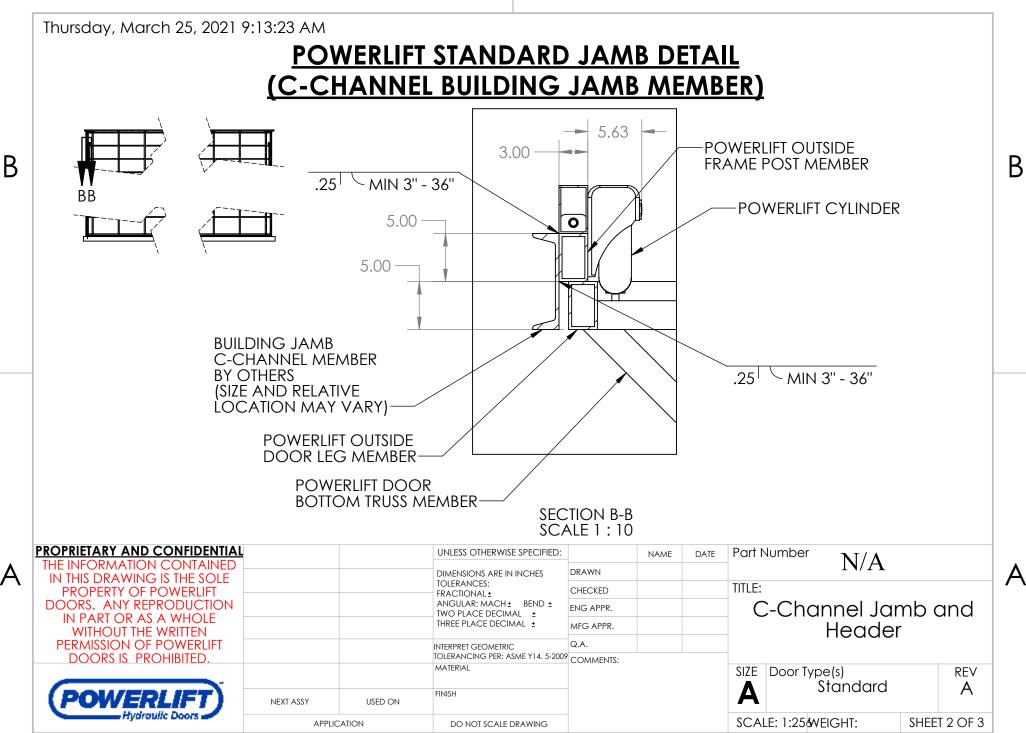

| THREE PLACE DECIMAL ±                         | MFG APPR. |      |      |              |  |
|             |         | INTERPRET GEOMETRIC                           | Q.A.      |      |      |              |  |
|             |         | TOLERANCING PER: ASME Y14, 5-2009<br>MATERIAL | COMMENTS: |      |      |              |  |
|             |         |                                               |           |      |      | SIZE Door Ty |  |
| NEXT ASSY   | USED ON | FINISH                                        |           |      |      | A            |  |
| APPLICATION |         | DO NOT SCALE DRAWING                          | 1         |      |      | SCALE: 1:25  |  |

E: N/A

C-Channel Jamb and Header В

Α

SIZE Door Type(s)
Standard

SCALE: 1:25 WEIGHT:

SHEET 1 OF 3

2

1







2

•