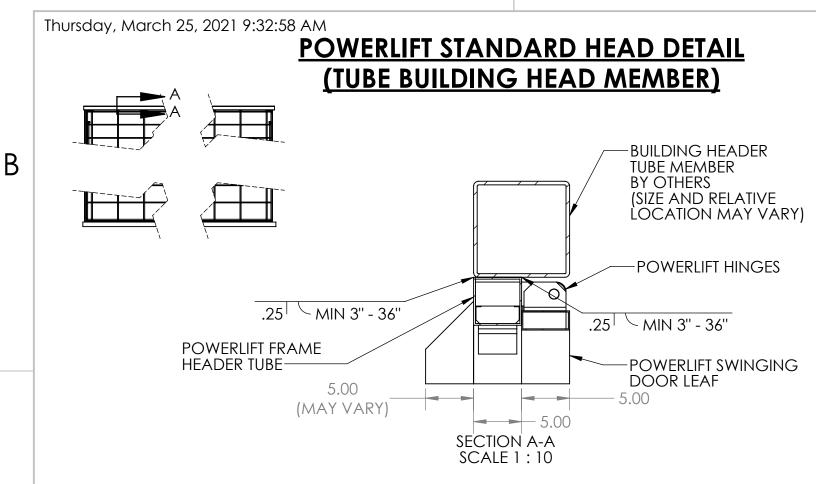

1



| PROPRIETARY AND CONFIDENTIAL |  |
|------------------------------|--|
| THE INFORMATION CONTAINED    |  |
| IN THIS DRAWING IS THE SOLE  |  |
| PROPERTY OF POWERLIFT        |  |
| DOORS. ANY REPRODUCTION      |  |
| IN PART OR AS A WHOLE        |  |
| WITHOUT THE WRITTEN          |  |
| PERMISSION OF POWERLIFT      |  |
| DOORS IS PROHIBITED.         |  |
|                              |  |
|                              |  |

| OWERLIFT) Hydraulic Doors |  |
|---------------------------|--|
|                           |  |

|                          |  | DIMENSIONS ARE IN INCHES TOLERANCES: FRACTIONAL ± ANGULAR: MACH ± BEND ± TWO PLACE DECIMAL ± THREE PLACE DECIMAL ± | DRAWN     | NAME | DATE | Part Number $N/A$           |              |        |         |
|-------------------------