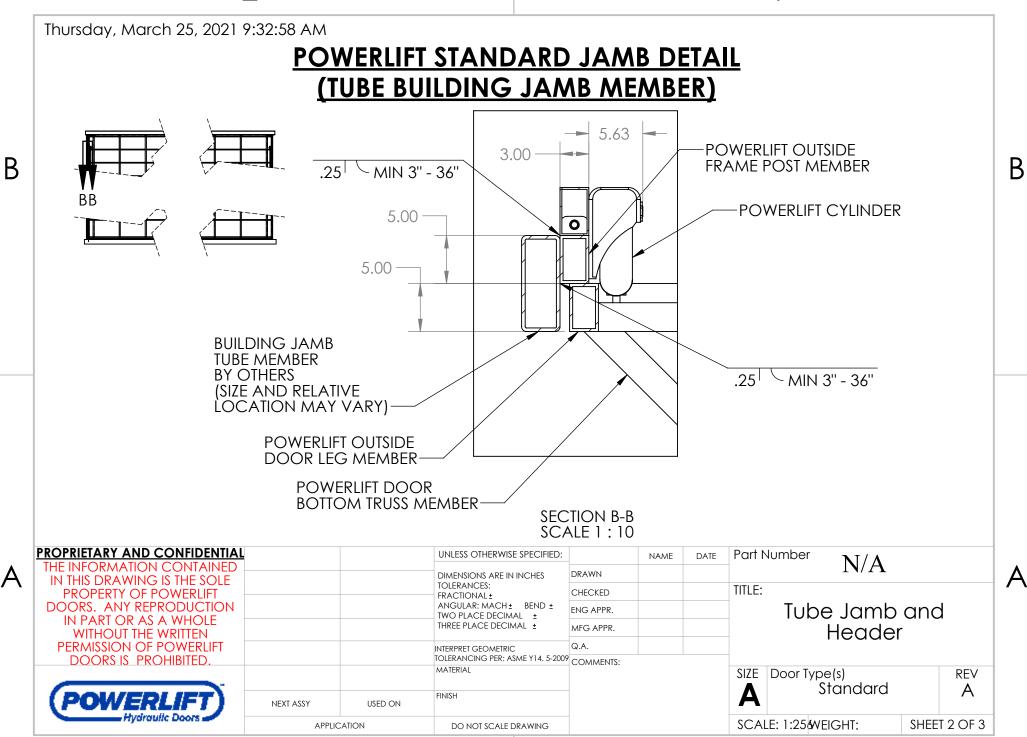

|              |        |         |
|                          |  | MATERIAL                                                                                                           | COMMENIS: |      |      | SIZE Door Type(s)  Standard |              |        |         |
| NEXT ASSY USED ON FINISH |  |                                                                                                                    |           |      | A    |                             |              |        |         |
| APPLICATION              |  | DO NOT SCALE DRAWING                                                                                               | 1         |      |      | SCALE: 1                    | I:25 WEIGHT: |        | SHEET 1 |

В

Α

REV

Α

SHEET 1 OF 3

1

2